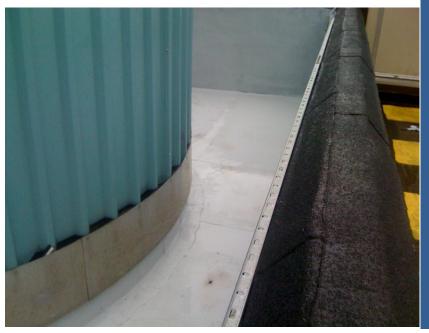

Larsen Contracts are approved applicators for Flowcrete materials for many years. Cadburys and Glenbrier were adapting the workshop to meet future maintenance requirements for this high volume manufacturing facility. Larsen prepared, supplied and applied Isocrete K Screed and Industrial Top and subsequently applied an anti-slip, Flowcrete SF41 coating. Additional bund maintenance works were completed subsequently.

## Project Details:

Client: Cadburys

Main Contractor: Glenbrier Ltd

Specialist Contractor: Larsen Contracts Ltd

Application:
Screeding, Bund Linings

Market: Food & beverage

Resin flooring
Commercial screeding
Concrete Repair
External renders
Resin Injection
Structural waterproofing
Car park & Podium decking
Reservoir refurbishment
Chemical resistant Bund Lining